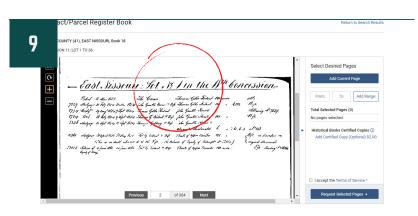

Subject property is located at Concession 11, Lot 1, in East Nissouri Township. Click 'View Details'

Use the navigational tools to zoom, full screen, reduce and turn the image.

## RESEARCHING FARM HISTORY IN OXFORD COUNTY WITH ONLAND.CA

localhistory@ocl.net

Confirm the Lot & Concession #. Notice that this abstract goes back to Crown Land ownership.

All abstract pages from Lot 1, Concession 11, have been added. Click 'Request Selected Pages'. A new window will open, you will need to enter an email before continuing.