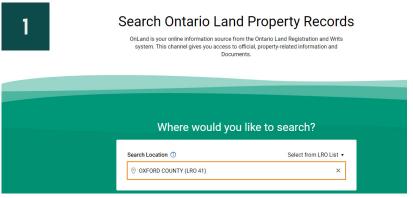

## RESEARCHING FARM HISTORY IN OXFORD COUNTY WITH ONLAND.CA

localhistory@ocl.net

Onland can help you discover past owners of your property going back to Crown Land, as well as boundary changes. Type onland.ca into your browser. Type 'Oxford' into the search location box - selecting Oxford County LRO 41