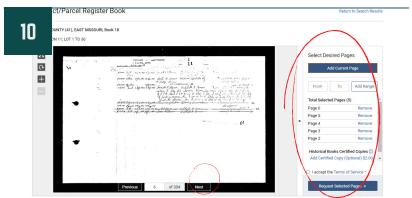

A property abstract map be many pages, over many years. Onland allows you to download or email the abstract by clicking 'Add current page' to a max of 20 pages. Keep adding pages, by moving through the abstract by clicking 'Next'.