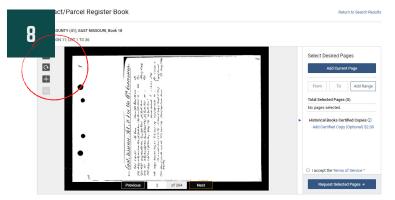

## RESEARCHING FARM HISTORY IN OXFORD COUNTY WITH ONLAND.CA

localhistory@ocl.net

Confirm the Lot & Concession #. Notice that this abstract goes back to Crown Land ownership.

All abstract pages from Lot 1, Concession 11, have been added. Click 'Request Selected Pages'. A new window will open, you will need to enter an email before continuing.

A property abstract map be many pages, over many years. Onland allows you to download or email the abstract by clicking 'Add current page' to a max of 20 pages. Keep adding pages, by moving through the abstract by clicking 'Next'.