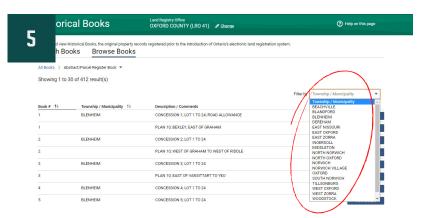

Click on the 'Browse Abstract Parcel/Register Book'

## RESEARCHING FARM HISTORY IN OXFORD COUNTY WITH ONLAND.CA

localhistory@ocl.net

Click on the dropdown menu and choose the former Oxford municipality of the subject property.

Considering that this Historical Book contains Lots 1 to 36 - judge where the Lot # might fall in numerical order by typing in a number. It is not an exact science! Use the previous/next buttons to fine tune to desired Lot #