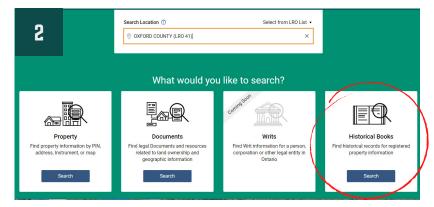

click on 'Browse Books'

Scroll down to reveal search options. Know the farm location, Lot & Concession. Consult the 1876 Historical Atlas if needed - https://digital.library.mcgill.ca/countyatlas/searchmapframes.p hp. Click on 'Historical Books Search'.

Click on the 'Browse Abstract Parcel/Register Book'