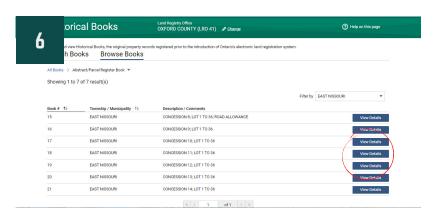

Subject property is located at Concession 11, Lot 1, in East Nissouri Township. Click 'View Details'

Use the navigational tools to zoom, full screen, reduce and turn the image.

## RESEARCHING FARM HISTORY IN OXFORD COUNTY WITH ONLAND.CA

localhistory@ocl.net

Confirm the Lot & Concession #. Notice that this abstract goes back to Crown Land ownership.

All abstract pages from Lot 1, Concession 11, have been added. Click 'Request Selected Pages'. A new window will open, you will need to enter an email before continuing.