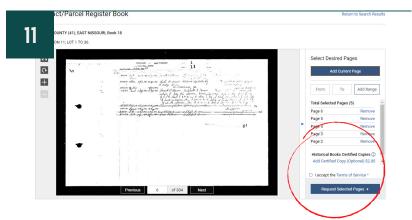

A property abstract map be many pages, over many years. Onland allows you to download or email the abstract by clicking 'Add current page' to a max of 20 pages. Keep adding pages, by moving through the abstract by clicking 'Next'.