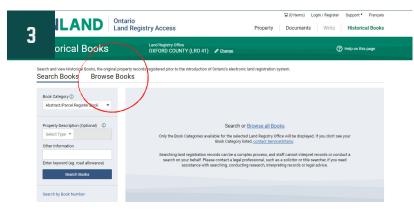

click on 'Browse Books'

Scroll down to reveal search options. Know the farm location, Lot & Concession. Consult the 1876 Historical Atlas if needed - https://digital.library.mcgill.ca/countyatlas/searchmapframes.p hp. Click on 'Historical Books Search'.