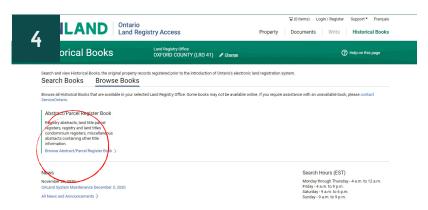

## RESEARCHING FARM HISTORY IN OXFORD COUNTY WITH ONLAND.CA



localhistory@ocl.net



Onland can help you discover past owners of your property going back to Crown Land, as well as boundary changes. Type onland.ca into your browser. Type 'Oxford' into the search location box - selecting Oxford County LRO 41



click on 'Browse Books'



Scroll down to reveal search options. Know the farm location, Lot & Concession. Consult the 1876 Historical Atlas if needed - https://digital.library.mcgill.ca/countyatlas/searchmapframes.p hp. Click on 'Historical Books Search'.



Click on the 'Browse Abstract Parcel/Register Book'

## RESEARCHING FARM HISTORY IN OXFORD COUNTY WITH ONLAND.CA



localhistory@ocl.net



Click on the dropdown menu and choose the former Oxford municipality of the subject property.



Considering that this Historical Book contains Lots 1 to 36 - judge where the Lot # might fall in numerical order by typing in a number. It is not an exact science! Use the previous/next buttons to fine tune to desired Lot #



Subject property is located at Concession 11, Lot 1, in East Nissouri Township. Click 'View Details'



Use the navigational tools to zoom, full screen, reduce and turn the image.

## RESEARCHING FARM HISTORY IN OXFORD COUNTY WITH ONLAND.CA



localhistory@ocl.net



Confirm the Lot & Concession #. Notice that this abstract goes ba